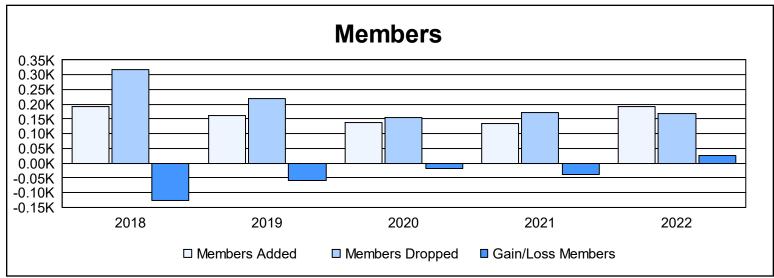

District 4 L5

As of June 2022 Cumulative

| Year      | New<br>Clubs | Dropped<br>Clubs | Gain/<br>Loss<br>Clubs | New<br>Members | Charter<br>Members | Reinstate<br>Members | Transfer<br>Members | Total<br>Member<br>Added | Total<br>Members<br>Dropped | Gain/<br>Loss<br>Members |
|-----------|--------------|------------------|------------------------|----------------|--------------------|----------------------|---------------------|--------------------------|-----------------------------|--------------------------|
| 2017-2018 | 1            | 3                | -2                     | 138            | 25                 | 9                    | 20                  | 192                      | 319                         | -127                     |
| 2018-2019 | 0            | 1                | -1                     | 110            | 17                 | 23                   | 10                  | 160                      | 220                         | -60                      |
| 2019-2020 | 1            | 4                | -3                     | 91             | 27                 | 7                    | 13                  | 138                      | 155                         | -17                      |
| 2020-2021 | 1            | 2                | -1                     | 92             | 30                 | 6                    | 6                   | 134                      | 171                         | -37                      |
| 2021-2022 | 0            | 0                | 0                      | 169            | 2                  | 10                   | 12                  | 193                      | 167                         | 26                       |
| Average   | 1            | 2                | -1                     | 120            | 20                 | 11                   | 12                  | 163                      | 206                         | -43                      |