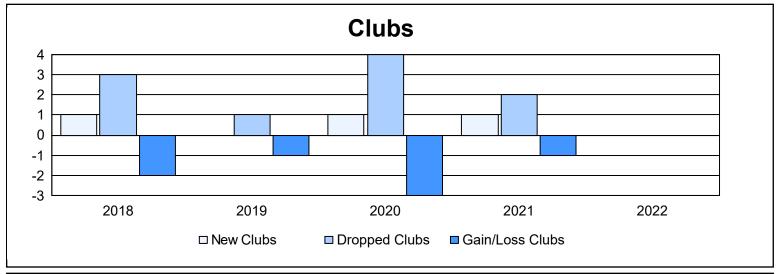

District 4 L5

As of June 2022 Cumulative

| Year      | New<br>Clubs | Dropped<br>Clubs | Gain/<br>Loss<br>Clubs | New<br>Members | Charter<br>Members | Reinstate<br>Members | Transfer<br>Members | Total<br>Member<br>Added | Total<br>Members<br>Dropped | Gain/<br>Loss<br>Members |
|-----------|--------------|------------------|------------------------|----------------|--------------------|----------------------|---------------------|--------------------------|-----------------------------|--------------------------|
| 2017-2018 | 1            | 3                | -2                     | 138            | 25                 | 9                    | 20                  | 192                      | 319                         | -127                     |
| 2018-2019 | 0            | 1                | -1                     | 110            | 17                 | 23                   | 10                  | 160                      | 220                         | -60                      |
| 2019-2020 | 1            | 4                | -3                     | 91             | 27                 | 7                    | 13                  | 138                      | 155                         | -17                      |
| 2020-2021 | 1            | 2                | -1                     | 92             | 30                 | 6                    | 6                   | 134                      | 171                         | -37                      |
| 2021-2022 | 0            | 0                | 0                      | 169            | 2                  | 10                   | 12                  | 193                      | 167                         | 26                       |
| Average   | 1            | 2                | -1                     | 120            | 20                 | 11                   | 12                  | 163                      | 206                         | -43                      |